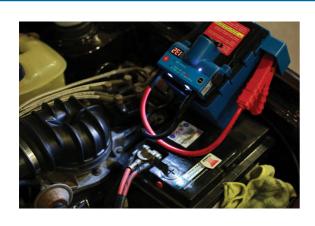

## **Mini Jump Start Power Pack**

Mini jump start power pack an ideal emergency starter for cars, vans, boats, forklifts and motorcycles etc.

## **Additional Information**

- Will start petrol engines up to 6500cc (6.5L) and diesel engines up to 3000cc (3.0L).
- Includes two LED lights, voltage display, two 5V USB ports, British Standard plug charger, 12 volt charger and 2 alligator clips with 38cm jump wire.
- · Weight: 4.2kg.
- Size: 16.5" x 11" x 14".
- CE & UKCA compliant; conforms to FCC and UL. Warning label: charge this unit every three months or leave on permanent charge. Failure to do so will damage the battery. Ensure the Master switch (N) is on before charging.