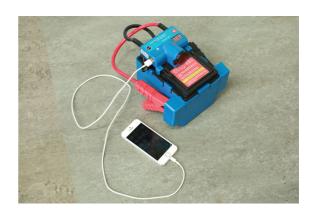

## **Mini Jump Start Power Pack**

Mini jump start power pack an ideal emergency starter for cars, vans, boats, forklifts and motorcycles etc.

## **Additional Information**

- Will start petrol engines up to 6500cc (6.5L) and diesel engines up to 3000cc (3.0L).
- Includes two LED lights, voltage display, two 5V USB ports, British Standard plug charger, 12 volt charger and 2 alligator clips with 38cm jump wire.
- · Weight: 4.2kg.
- Size: 16.5" x 11" x 14".
- CE & UKCA compliant; conforms to FCC and UL. Warning label: charge this unit every three months or leave on permanent charge. Failure to do so will damage the battery. Ensure the Master switch (N) is on before charging.