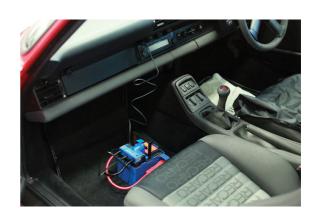

## **Mini Jump Start Power Pack**

Mini jump start power pack an ideal emergency starter for cars, vans, boats, forklifts and motorcycles etc.

## **Additional Information**

- Will start petrol engines up to 6500cc (6.5L) and diesel engines up to 3000cc (3.0L).
- Includes two LED lights, voltage display, two 5V USB ports, British Standard plug charger, 12 volt charger and 2 alligator clips with 38cm jump wire.
- · Weight: 4.2kg.
- Size: 16.5" x 11" x 14".
- CE & UKCA compliant; conforms to FCC and UL. Warning label: charge this unit every three months or leave on permanent charge. Failure to do so will damage the battery. Ensure the Master switch (N) is on before charging.