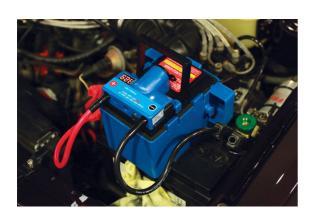

## **Mini Jump Start Power Pack**

Mini jump start power pack an ideal emergency starter for cars, vans, boats, forklifts and motorcycles etc.

## **Additional Information**

- Will start petrol engines up to 6500cc (6.5L) and diesel engines up to 3000cc (3.0L).
- Includes two LED lights, voltage display, two 5V USB ports, British Standard plug charger, 12 volt charger and 2 alligator clips with 38cm jump wire.
- · Weight: 4.2kg.
- Size: 16.5" x 11" x 14".
- CE & UKCA compliant; conforms to FCC and UL. Warning label: charge this unit every three months or leave on permanent charge. Failure to do so will damage the battery. Ensure the Master switch (N) is on before charging.