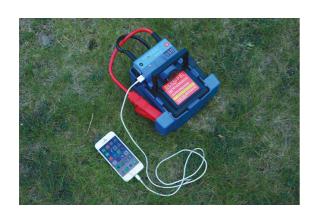

## **Mini Jump Start Power Pack**

Mini jump start power pack an ideal emergency starter for cars, vans, boats, forklifts and motorcycles etc.

## **Additional Information**

- Will start petrol engines up to 6500cc (6.5L) and diesel engines up to 3000cc (3.0L).
- Includes two LED lights, voltage display, two 5V USB ports, British Standard plug charger, 12 volt charger and 2 alligator clips with 38cm jump wire.
- · Weight: 4.2kg.
- Size: 16.5" x 11" x 14".
- CE & UKCA compliant; conforms to FCC and UL. Warning label: charge this unit every three months or leave on permanent charge. Failure to do so will damage the battery. Ensure the Master switch (N) is on before charging.